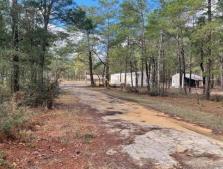

## \$ 85,000

Great looking beautiful 3.4 acre wooded but mostly cleared track of land just east of Crestview located in the Mossy Head area. The track of land is level, wooded and dry. A detached carport and a shed/out building is located on the land. The mobile home needs a total renovation. The mobile home will be removed at seller expense if buyer elects to do so or use as a trade in. Great spot for a few RV"s. Concrete Driveway with asphalt carport surface and tool shed with power. Property has City water, septic tank and a well. 30 minute drive to Destin. Fl. 15 minutes to the Alabama State line.