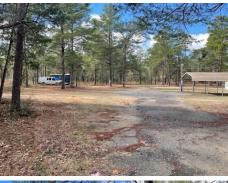

## \$ 85,000

Great looking beautiful 3.4 acre wooded but mostly cleared track of land just east of Crestview located in the Mossy Head area. The track of land is level, wooded and dry. A detached carport and a shed/out building is located on the land. The mobile home needs a total renovation. The mobile home will be removed at seller expense if buyer elects to do so or use as a trade in. Great spot for a few RV"s. Concrete Driveway with asphalt carport surface and tool shed with power. Property has City water, septic tank and a well. 30 minute drive to Destin. Fl. 15 minutes to the Alabama State line.