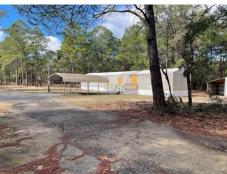

## \$ 85,000

Great looking beautiful 3.4 acre wooded but mostly cleared track of land just east of Crestview located in the Mossy Head area. The track of land is level, wooded and dry. A detached carport and a shed/out building is located on the land. The mobile home needs a total renovation. The mobile home will be removed at seller expense if buyer elects to do so or use as a trade in. Great spot for a few RV"s. Concrete Driveway with asphalt carport surface and tool shed with power. Property has City water, septic tank and a well. 30 minute drive to Destin. Fl. 15 minutes to the Alabama State line.