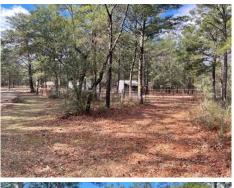

## \$ 85,000

Great looking beautiful 3.4 acre wooded but mostly cleared track of land just east of Crestview located in the Mossy Head area. The track of land is level, wooded and dry. A detached carport and a shed/out building is located on the land. The mobile home needs a total renovation. The mobile home will be removed at seller expense if buyer elects to do so or use as a trade in. Great spot for a few RV"s. Concrete Driveway with asphalt carport surface and tool shed with power. Property has City water, septic tank and a well. 30 minute drive to Destin. Fl. 15 minutes to the Alabama State line.