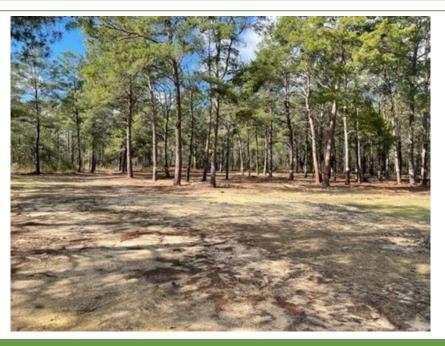

## \$ 85,000

Great looking beautiful 3.4 acre wooded but mostly cleared track of land just east of Crestview located in the Mossy Head area. The track of land is level, wooded and dry. A detached carport and a shed/out building is located on the land. The mobile home needs a total renovation. The mobile home will be removed at seller expense if buyer elects to do so or use as a trade in. Great spot for a few RV"s. Concrete Driveway with asphalt carport surface and tool shed with power. Property has City water, septic tank and a well. 30 minute drive to Destin. Fl. 15 minutes to the Alabama State line.